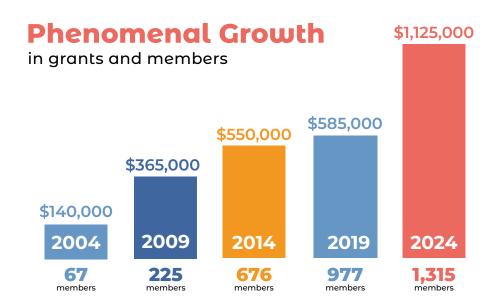

## 2023-2024 GRANT RECIPIENTS

The Women's Fund awarded a record-breaking \$1,125,000 to the following agencies in May 2024: